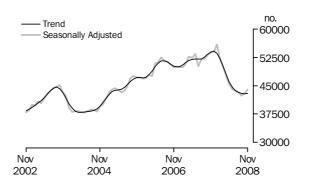

### No. of dwelling commitments

Owner occupied housing

#### INVESTMENT HOUSING - TOTAL

Number of Owner
Occupied Dwellings
Financed

The number of owner occupied housing commitments (seasonally adjusted) increased 1.3% (up 627) in November 2008 compared with October 2008, following a revised increase of 1.4% in October 2008. Increases were recorded in the purchase of established dwellings excluding refinancing (up 293, 1.1%), the purchase of new dwellings (up 176, 9.8%) and the refinancing of established dwellings (up 168, 1.1%), while a decrease was recorded for the construction of dwellings (down 10, 0.3%). The trend estimates for the total number of owner occupied housing commitments remained unchanged in November 2008.

The number of owner occupied housing commitments (seasonally adjusted) increased in November 2008 compared with October 2008 in New South Wales (up 800, 5.8%), South Australia (up 192, 4.7%), Queensland (up 87, 0.9%) and Tasmania (up 67, 6.6%), while decreases were recorded in Western Australia (down 367, 5.8%), Victoria (down 198, 1.7%), the Australian Capital Territory (down 106, 13.8%) and the Northern Territory (down 43, 9.6%). The trend estimates decreased in New South Wales, Victoria and Western Australia, while all other states and territories recorded increases.