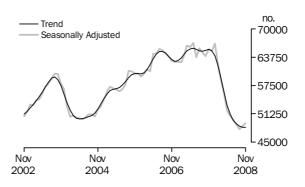

#### INVESTMENT HOUSING - TOTAL

Number of Owner
Occupied Dwellings
Financed

The number of owner occupied housing commitments (seasonally adjusted) increased 1.3% (up 627) in November 2008 compared with October 2008, following a revised increase of 1.4% in October 2008. Increases were recorded in the purchase of established dwellings excluding refinancing (up 293, 1.1%), the purchase of new dwellings (up 176, 9.8%) and the refinancing of established dwellings (up 168, 1.1%), while a decrease was recorded for the construction of dwellings (down 10, 0.3%). The trend estimates for the total number of owner occupied housing commitments remained unchanged in November 2008.

The number of owner occupied housing commitments (seasonally adjusted) increased in November 2008 compared with October 2008 in New South Wales (up 800, 5.8%), South Australia (up 192, 4.7%), Queensland (up 87, 0.9%) and Tasmania (up 67, 6.6%), while decreases were recorded in Western Australia (down 367, 5.8%), Victoria (down 198, 1.7%), the Australian Capital Territory (down 106, 13.8%) and the Northern Territory (down 43, 9.6%). The trend estimates decreased in New South Wales, Victoria and Western Australia, while all other states and territories recorded increases.