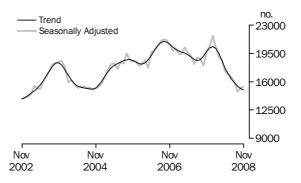

### Value of dwelling commitments

The total value of owner occupied housing commitments (seasonally adjusted) rose 1.4% (up \$170m) in November 2008, following a revised increase of 2.4% in October 2008. The increase this month was due to increases in the purchase of established dwellings excluding refinancing (up \$71m, 1.0%), the purchase of new dwellings (up \$69m, 13.9%) and the refinancing of established dwellings (up \$40m, 1.1%). The value of the construction of dwellings fell (down \$10m, 1.0%). The trend series for the value of owner occupied commitments increased by 0.4% in November 2008.

The total value of investment housing commitments (seasonally adjusted) decreased 6.1% (down \$329m) in November 2008 compared with October 2008, following a revised increase of 1.0% in October 2008. The decrease this month was due to decreases in the purchase of dwellings by individuals for rent or resale (down \$328m, 7.4%) and the construction of dwellings for rent or resale (down \$32m, 7.4%), while an increase was recorded for the purchase of dwellings by others for rent or resale (up \$30m, 5.8%). The trend series for the total value of investment housing commitments decreased 1.2% in November 2008.