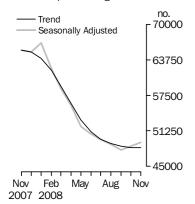

### No. of dwelling commitments

Owner occupied housing

#### INVESTMENT HOUSING - TOTAL

Number of Owner
Occupied Dwellings
Financed

The number of owner occupied housing commitments (seasonally adjusted) increased 1.3% (up 627) in November 2008 compared with October 2008, following a revised increase of 1.4% in October 2008. Increases were recorded in the purchase of established dwellings excluding refinancing (up 293, 1.1%), the purchase of new dwellings (up 176, 9.8%) and the refinancing of established dwellings (up 168, 1.1%), while a decrease was recorded for the construction of dwellings (down 10, 0.3%). The trend estimates for the total number of owner occupied housing commitments remained unchanged in November 2008.

The number of owner occupied housing commitments (seasonally adjusted) increased in November 2008 compared with October 2008 in New South Wales (up 800, 5.8%), South Australia (up 192, 4.7%), Queensland (up 87, 0.9%) and Tasmania (up 67, 6.6%), while decreases were recorded in Western Australia (down 367, 5.8%), Victoria (down 198, 1.7%), the Australian Capital Territory (down 106, 13.8%) and the Northern Territory (down 43, 9.6%). The trend estimates decreased in New South Wales, Victoria and Western Australia, while all other states and territories recorded increases.

Number of Owner
Occupied Dwellings
Financed continued

In original terms, the number of first home buyer commitments as a percentage of total owner occupied housing finance commitments increased from 19.5% in October 2008 to 23.6% in November 2008. The number of fixed rate loan commitments as a percentage of total owner occupied housing finance commitments decreased from 2.9% in October 2008 to 2.5% in November 2008. This is the lowest level recorded since the series commenced in 1991. The average loan size for owner occupied housing commitments fell from \$256,500 in October 2008 to \$254,000 in November 2008.

Number of Owner Occupied Dwellings Financed Excluding Refinancing The number of owner occupied housing commitments excluding refinancing (seasonally adjusted) rose 1.4% in November 2008 compared with October 2008, following a revised increase of 0.7% in October 2008. The trend rose 0.5% in November 2008.