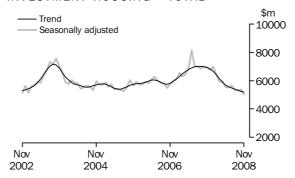

The total value of investment housing commitments (seasonally adjusted) decreased 6.1% (down \$329m) in November 2008 compared with October 2008, following a revised increase of 1.0% in October 2008. The decrease this month was due to decreases in the purchase of dwellings by individuals for rent or resale (down \$328m, 7.4%) and the construction of dwellings for rent or resale (down \$32m, 7.4%), while an increase was recorded for the purchase of dwellings by others for rent or resale (up \$30m, 5.8%). The trend series for the total value of investment housing commitments decreased 1.2% in November 2008.

#### INVESTMENT HOUSING - TOTAL

Number of Owner
Occupied Dwellings
Financed

The number of owner occupied housing commitments (seasonally adjusted) increased 1.3% (up 627) in November 2008 compared with October 2008, following a revised increase of 1.4% in October 2008. Increases were recorded in the purchase of established dwellings excluding refinancing (up 293, 1.1%), the purchase of new dwellings (up 176, 9.8%) and the refinancing of established dwellings (up 168, 1.1%), while a decrease was recorded for the construction of dwellings (down 10, 0.3%). The trend estimates for the total number of owner occupied housing commitments remained unchanged in November 2008.