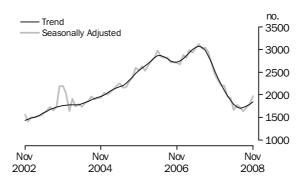

### No. of dwelling commitments

Owner occupied housing

Purchase of new dwellings

The number of finance commitments for the purchase of new dwellings for owner occupation (seasonally adjusted) rose 9.8% in November 2008 compared with October 2008, following a revised increase of 4.5% in October 2008. The trend series rose by 3.0% in November 2008.