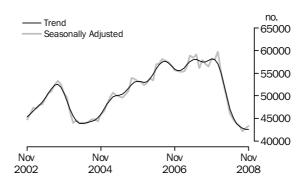

### Value of dwelling commitments

### SUMMARY OF FINDINGS

DWELLINGS FINANCED

Value of Dwellings

Financed

The total value of dwelling commitments excluding alterations and additions (seasonally adjusted) decreased 0.9% in November 2008 compared with October 2008. The trend series for the total value of dwelling finance commitments excluding alterations and additions decreased 0.1% in November 2008.

The total value of owner occupied housing commitments (seasonally adjusted) rose 1.4% (up \$170m) in November 2008, following a revised increase of 2.4% in October 2008. The increase this month was due to increases in the purchase of established dwellings excluding refinancing (up \$71m, 1.0%), the purchase of new dwellings (up \$69m, 13.9%) and the refinancing of established dwellings (up \$40m, 1.1%). The value of the construction of dwellings fell (down \$10m, 1.0%). The trend series for the value of owner occupied commitments increased by 0.4% in November 2008.

The total value of investment housing commitments (seasonally adjusted) decreased 6.1% (down \$329m) in November 2008 compared with October 2008, following a revised increase of 1.0% in October 2008. The decrease this month was due to decreases in the purchase of dwellings by individuals for rent or resale (down \$328m, 7.4%) and the construction of dwellings for rent or resale (down \$32m, 7.4%), while an increase was recorded for the purchase of dwellings by others for rent or resale (up \$30m, 5.8%). The trend series for the total value of investment housing commitments decreased 1.2% in November 2008.