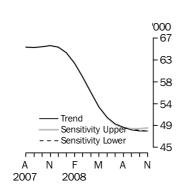

#### INVESTMENT HOUSING - TOTAL

Number of Owner
Occupied Dwellings
Financed

The number of owner occupied housing commitments (seasonally adjusted) increased 1.3% (up 627) in November 2008 compared with October 2008, following a revised increase of 1.4% in October 2008. Increases were recorded in the purchase of established dwellings excluding refinancing (up 293, 1.1%), the purchase of new dwellings (up 176, 9.8%) and the refinancing of established dwellings (up 168, 1.1%), while a decrease was recorded for the construction of dwellings (down 10, 0.3%). The trend estimates for the total number of owner occupied housing commitments remained unchanged in November 2008.

Number of Owner Occupied Dwellings Financed Excluding Refinancing The number of owner occupied housing commitments excluding refinancing (seasonally adjusted) rose 1.4% in November 2008 compared with October 2008, following a revised increase of 0.7% in October 2008. The trend rose 0.5% in November 2008.