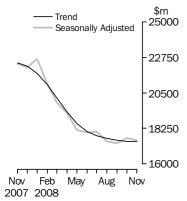

### Value of dwelling commitments

### SUMMARY OF FINDINGS

DWELLINGS FINANCED

Value of Dwellings

Financed

The total value of dwelling commitments excluding alterations and additions (seasonally adjusted) decreased 0.9% in November 2008 compared with October 2008. The trend series for the total value of dwelling finance commitments excluding alterations and additions decreased 0.1% in November 2008.

The total value of owner occupied housing commitments (seasonally adjusted) rose 1.4% (up \$170m) in November 2008, following a revised increase of 2.4% in October 2008. The increase this month was due to increases in the purchase of established dwellings excluding refinancing (up \$71m, 1.0%), the purchase of new dwellings (up \$69m, 13.9%) and the refinancing of established dwellings (up \$40m, 1.1%). The value of the construction of dwellings fell (down \$10m, 1.0%). The trend series for the value of owner occupied commitments increased by 0.4% in November 2008.

The total value of investment housing commitments (seasonally adjusted) decreased 6.1% (down \$329m) in November 2008 compared with October 2008, following a revised increase of 1.0% in October 2008. The decrease this month was due to decreases in the purchase of dwellings by individuals for rent or resale (down \$328m, 7.4%) and the construction of dwellings for rent or resale (down \$32m, 7.4%), while an increase was recorded for the purchase of dwellings by others for rent or resale (up \$30m, 5.8%). The trend series for the total value of investment housing commitments decreased 1.2% in November 2008.