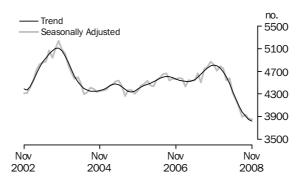

### No. of dwelling commitments

Owner occupied housing

PURPOSE OF FINANCE
(OWNER OCCUPATION)

Construction of dwellings

The number of finance commitments for the construction of dwellings for owner occupation (seasonally adjusted) fell 0.3% in November 2008 compared with October 2008, following a revised decrease of 1.9% in October 2008. The trend series fell by 0.8%, the twelfth consecutive monthly decrease.

Purchase of new dwellings

The number of finance commitments for the purchase of new dwellings for owner occupation (seasonally adjusted) rose 9.8% in November 2008 compared with October 2008, following a revised increase of 4.5% in October 2008. The trend series rose by 3.0% in November 2008.