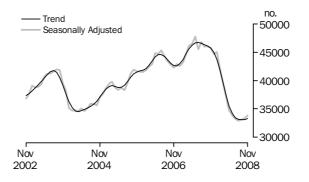

### No. of dwelling commitments

Owner occupied housing

#### INVESTMENT HOUSING - TOTAL

Number of Owner
Occupied Dwellings
Financed

The number of owner occupied housing commitments (seasonally adjusted) increased 1.3% (up 627) in November 2008 compared with October 2008, following a revised increase of 1.4% in October 2008. Increases were recorded in the purchase of established dwellings excluding refinancing (up 293, 1.1%), the purchase of new dwellings (up 176, 9.8%) and the refinancing of established dwellings (up 168, 1.1%), while a decrease was recorded for the construction of dwellings (down 10, 0.3%). The trend estimates for the total number of owner occupied housing commitments remained unchanged in November 2008.

The number of owner occupied housing commitments (seasonally adjusted) increased in November 2008 compared with October 2008 in New South Wales (up 800, 5.8%), South Australia (up 192, 4.7%), Queensland (up 87, 0.9%) and Tasmania (up 67, 6.6%), while decreases were recorded in Western Australia (down 367, 5.8%), Victoria (down 198, 1.7%), the Australian Capital Territory (down 106, 13.8%) and the Northern Territory (down 43, 9.6%). The trend estimates decreased in New South Wales, Victoria and Western Australia, while all other states and territories recorded increases.

Number of Owner Occupied Dwellings Financed Excluding Refinancing The number of owner occupied housing commitments excluding refinancing (seasonally adjusted) rose 1.4% in November 2008 compared with October 2008, following a revised increase of 0.7% in October 2008. The trend rose 0.5% in November 2008.